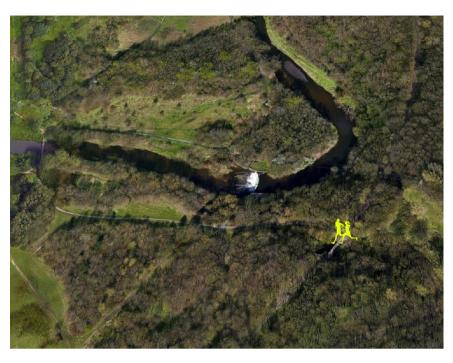

# Description

A leg that takes full advantage of the open land by the River Tame as it makes its way into the centre of Stockport through

Reddish Vale Country Park

The shortest walking distance between the Start and Finish is 6.2km, but with 12 checkpoints the route stretches to about 7.5km.